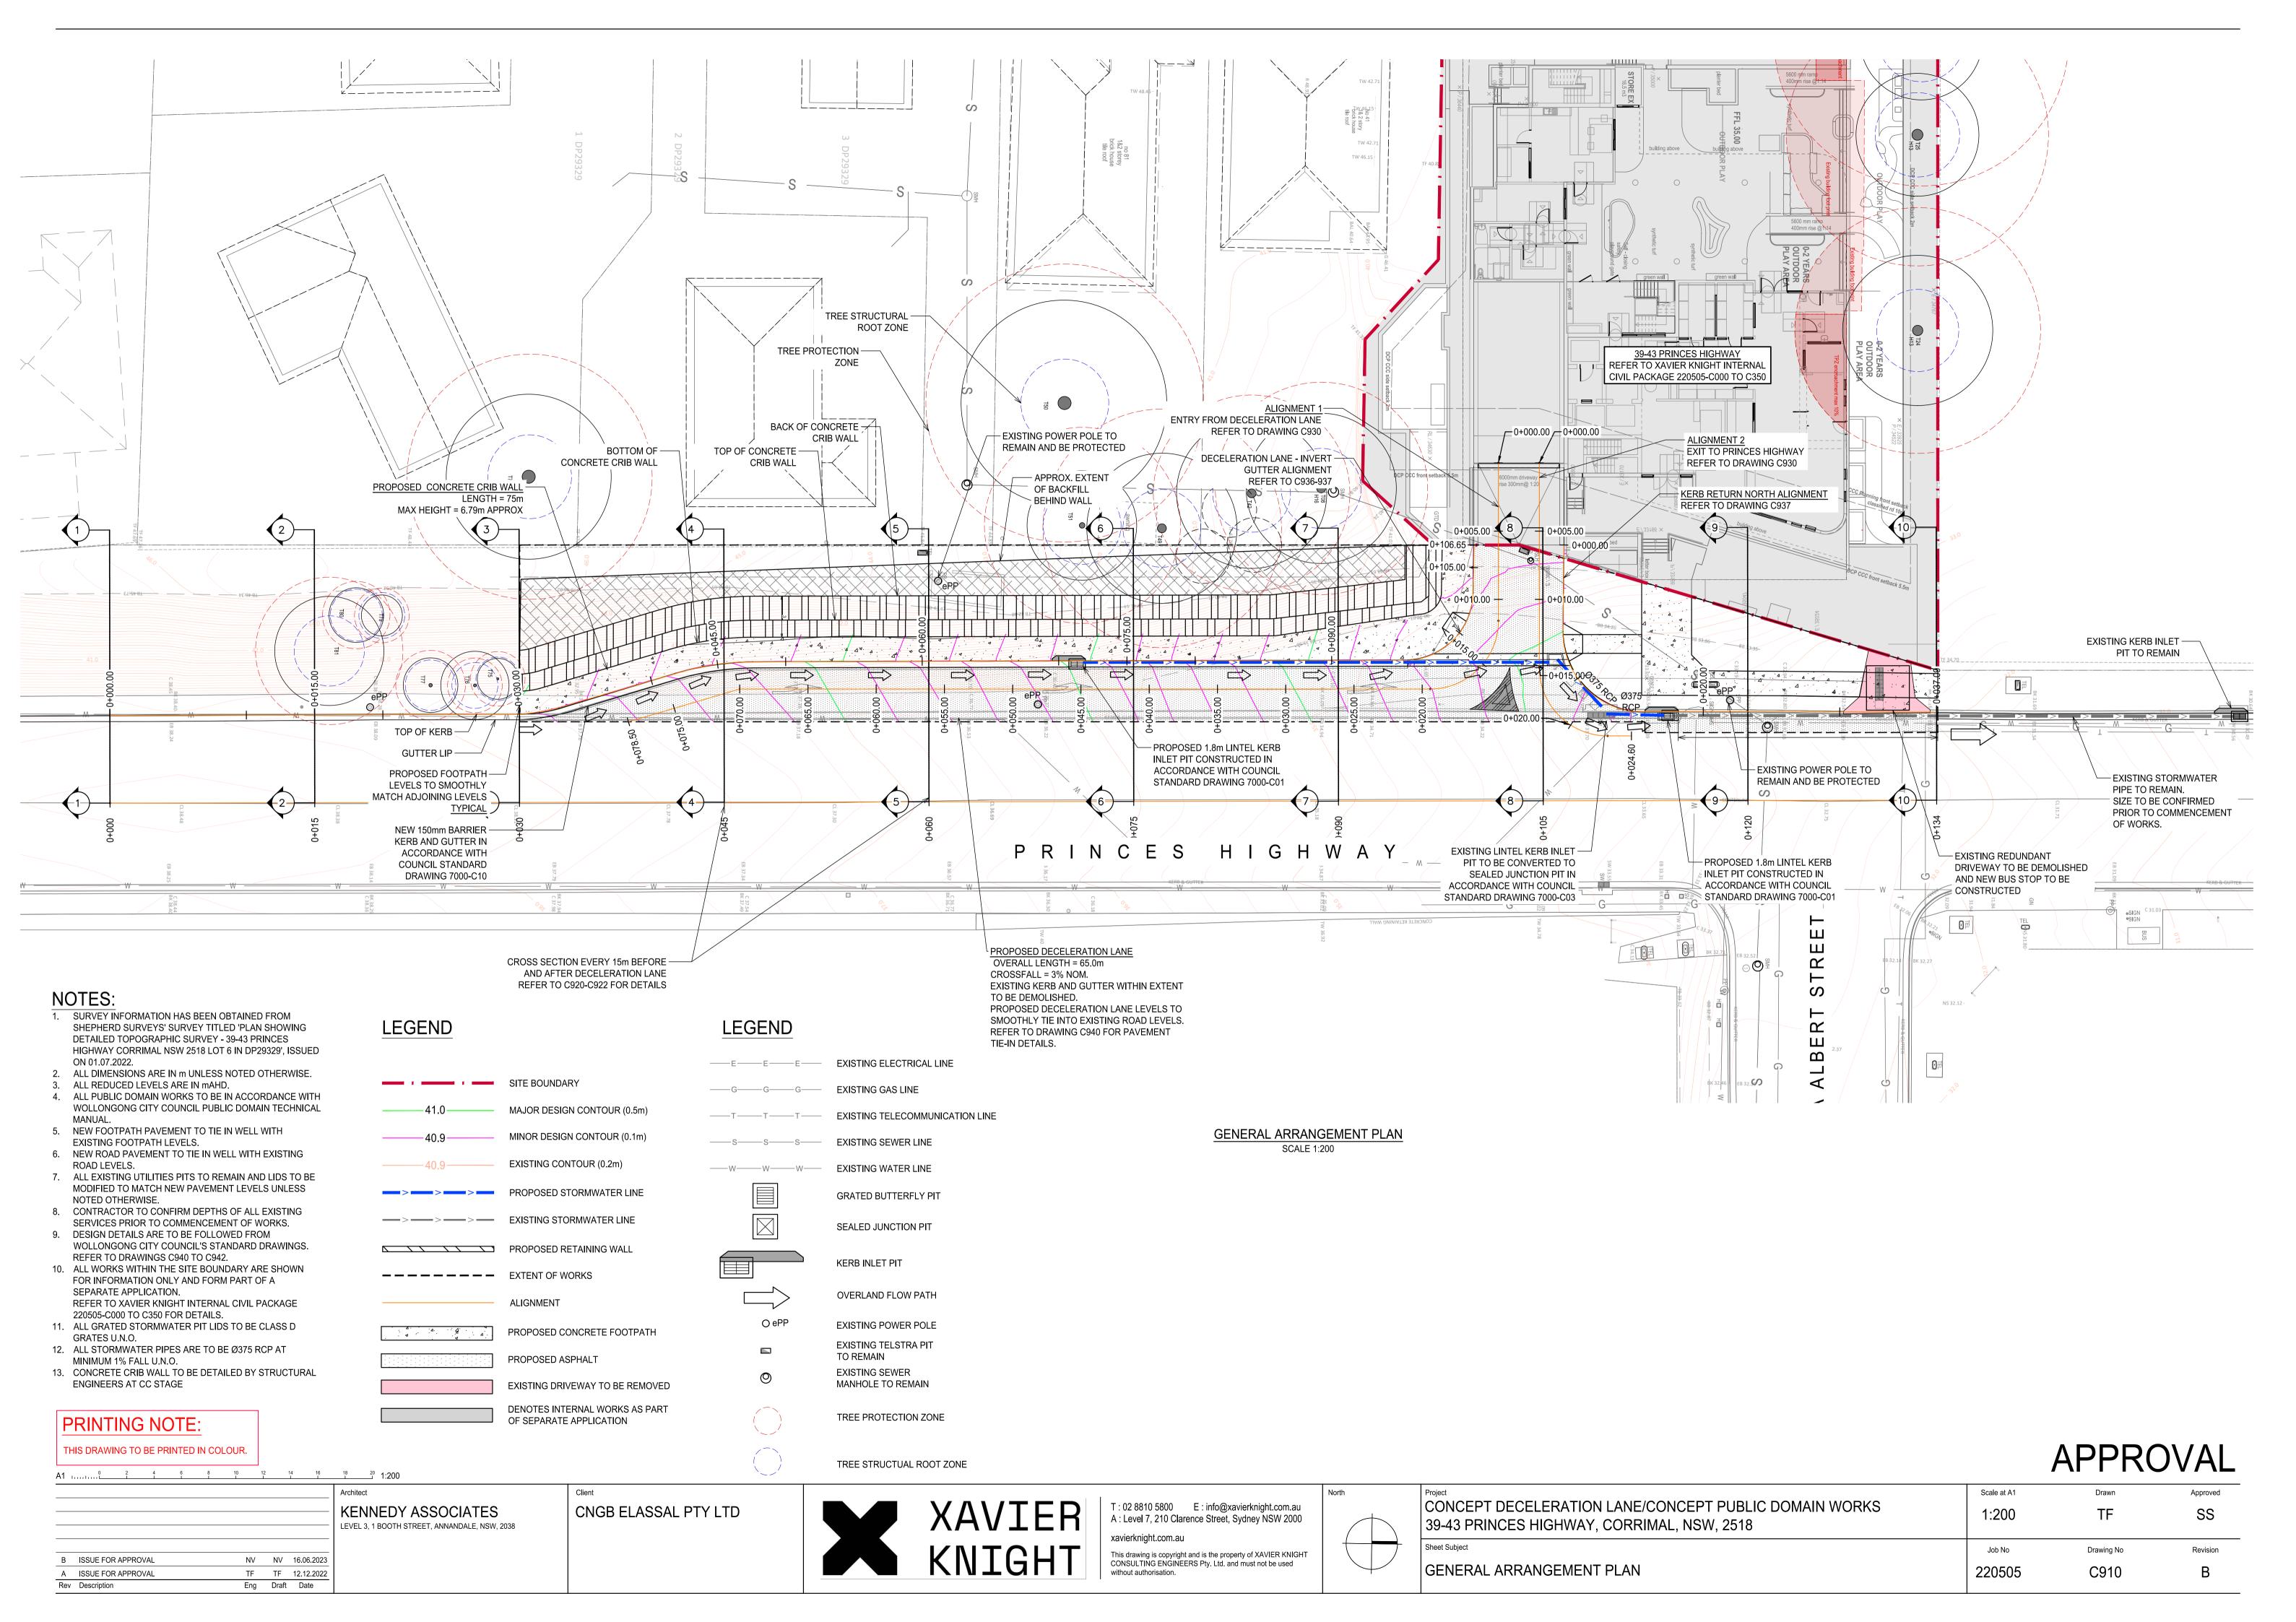

# CONCEPT DECELERATION LANE/ CONCEPT PUBLIC DOMAIN WORKS 39-43 PRINCES HIGHWAY, CORRIMAL, NSW, 2518

| Sheet List Table |                                                      |  |  |  |
|------------------|------------------------------------------------------|--|--|--|
| Sheet Number     | Sheet Title                                          |  |  |  |
| C900             | COVER SHEET                                          |  |  |  |
| C910             | GENERAL ARRANGEMENT PLAN                             |  |  |  |
| C915             | CIVIL WORKS PLAN - SHEET 1                           |  |  |  |
| C916             | CIVIL WORKS PLAN - SHEET 2                           |  |  |  |
| C917             | LINE MARKING PLAN                                    |  |  |  |
| C920             | CROSS SECTION - SHEET 1                              |  |  |  |
| C921             | CROSS SECTION - SHEET 2                              |  |  |  |
| C922             | CROSS SECTIONS - SHEET 3                             |  |  |  |
| C930             | ROAD LONGITUDINAL SECTIONS - SHEET 1                 |  |  |  |
| C931             | ROAD LONGITUDINAL SECTIONS - SHEET 2                 |  |  |  |
| C935             | ROAD LONGITUDINAL SECTIONS - SHEET 3                 |  |  |  |
| C936             | DECELERATION LANE - INVERT GUTTER ALIGNMENT          |  |  |  |
| C937             | DECELERATION LANE - INVERT GUTTER ALIGNMENT (CONT'D) |  |  |  |
| C939             | MINIMUM GAP SIGHT DISTANCE                           |  |  |  |

### NOTES:

1. SURVEY INFORMATION HAS BEEN OBTAINED FROM SHEPHERD SURVEYS' SURVEY TITLED 'PLAN SHOWING DETAILED TOPOGRAPHIC SURVEY - 39-43 PRINCES HIGHWAY CORRIMAL NSW 2518 LOT 6 IN DP29329', ISSUED ON 01.07.2022.

SITE BOUNDARY

MAJOR DESIGN CONTOUR (0.5m)

MINOR DESIGN CONTOUR (0.1m)

PROPOSED CONCRETE FOOTPATH

EXISTING DRIVEWAY TO BE REMOVED

DENOTES INTERNAL WORKS AS PART OF SEPARATE APPLICATION

PROPOSED ASPHALT

GRATED BUTTERFLY PIT

SEALED JUNCTION PIT

OVERLAND FLOW PATH

**EXISTING POWER POLE** 

EXISTING TELSTRA PIT

MANHOLE TO REMAIN

TREE PROTECTION ZONE

TREE STRUCTUAL ROOT ZONE

KERB INLET PIT

FINISHED RL

TO REMAIN

EXISTING SEWER

EXISTING CONTOUR (0.2m)

ALIGNMENT

- 2. ALL DIMENSIONS ARE IN m UNLESS NOTED OTHERWISE. ALL REDUCED LEVELS ARE IN mAHD.
- 4. ALL PUBLIC DOMAIN WORKS TO BE IN ACCORDANCE WITH WOLLONGONG CITY COUNCIL PUBLIC DOMAIN TECHNICAL MANUAL.
- EXISTING FOOTPATH LEVELS. 6. NEW ROAD PAVEMENT TO TIE IN WELL WITH EXISTING
- ROAD LEVELS.
- 7. ALL EXISTING UTILITIES PITS TO REMAIN AND LIDS TO BE MODIFIED TO MATCH NEW PAVEMENT LEVELS UNLESS NOTED OTHERWISE.
- 8. CONTRACTOR TO CONFIRM DEPTHS OF ALL EXISTING SERVICES PRIOR TO COMMENCEMENT OF WORKS.
- 9. DESIGN DETAILS ARE TO BE FOLLOWED FROM WOLLONGONG CITY COUNCIL'S STANDARD DRAWINGS. REFER TO DRAWINGS C940 TO C942.
- 10. ALL WORKS WITHIN THE SITE BOUNDARY ARE SHOWN FOR INFORMATION ONLY AND FORM PART OF A SEPARATE APPLICATION. REFER TO XAVIER KNIGHT INTERNAL CIVIL PACKAGE
- 220505-C000 TO C350 FOR DETAILS. 11. ALL GRATED STORMWATER PIT LIDS TO BE CLASS D GRATES U.N.O.
- 12. ALL STORMWATER PIPES ARE TO BE Ø375 RCP AT MINIMUM 1% FALL U.N.O.