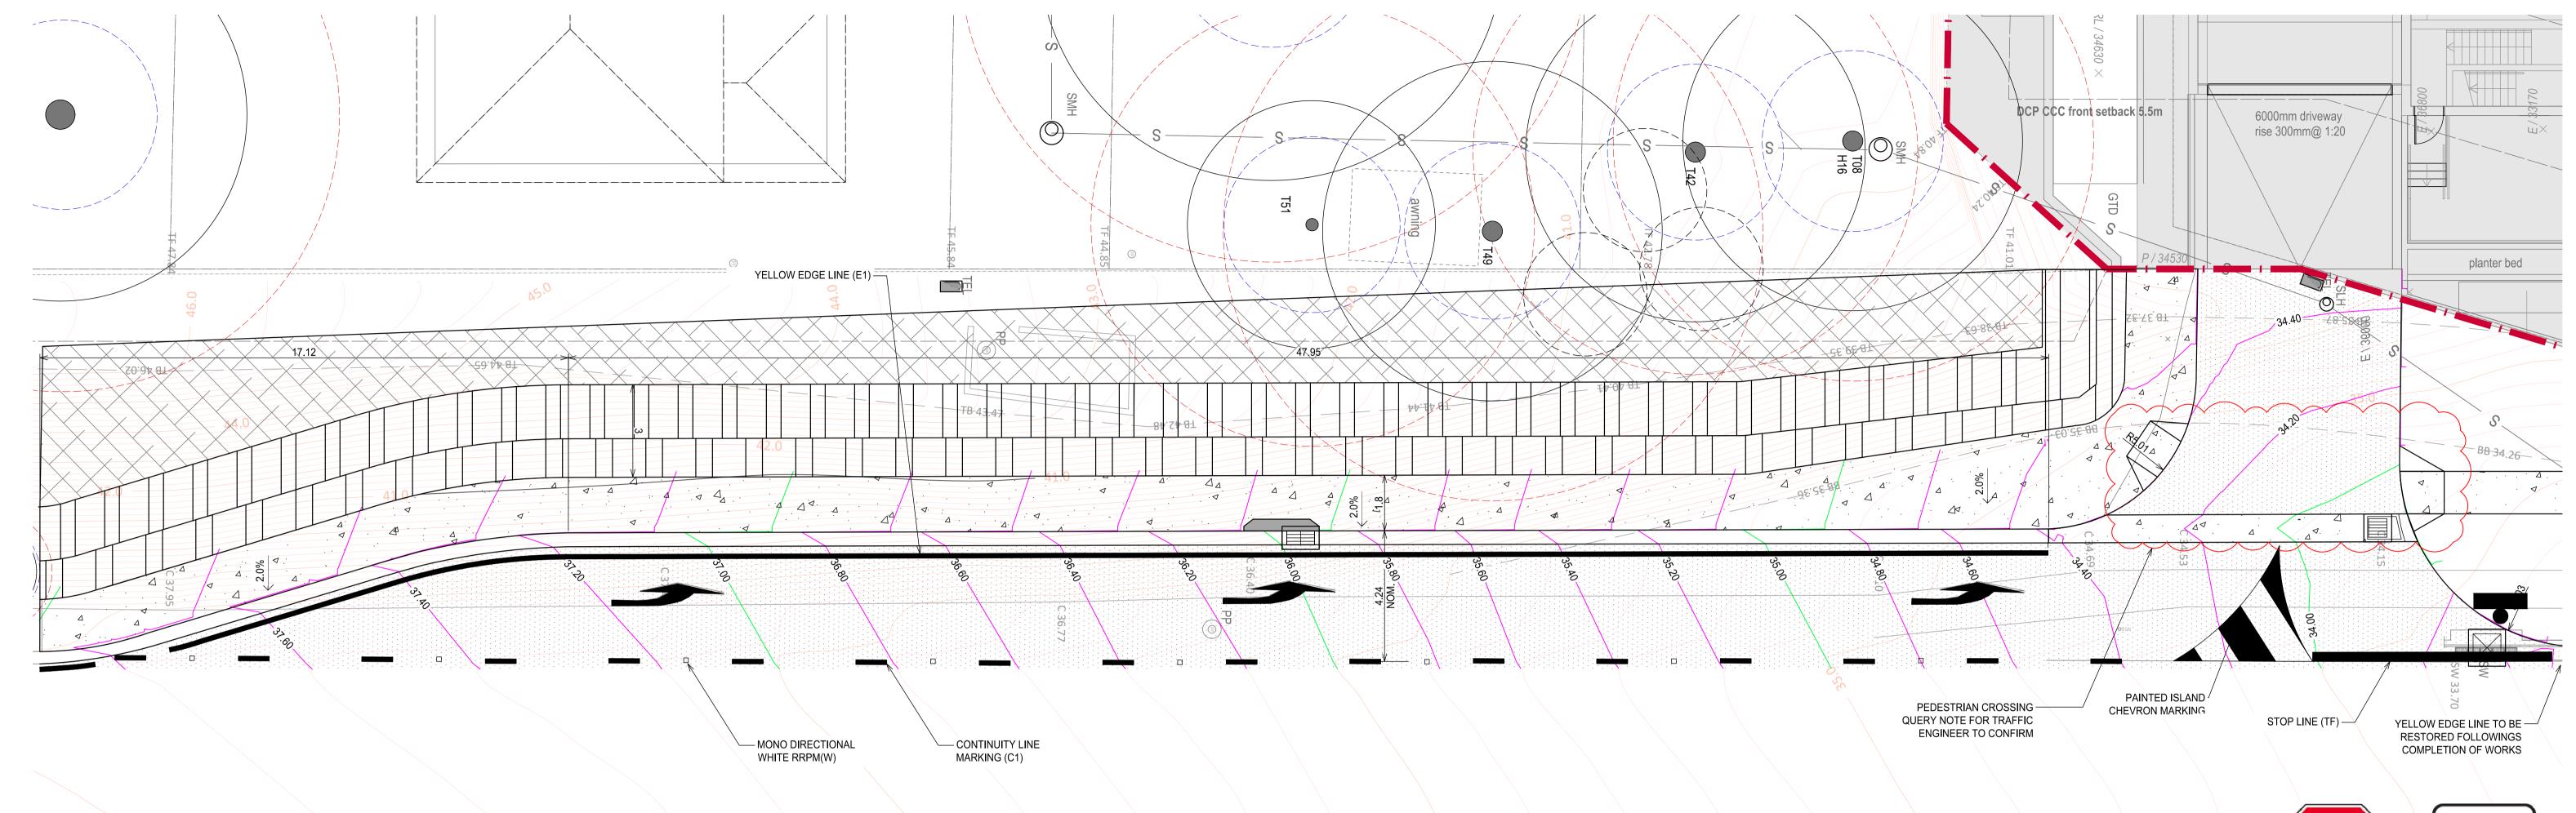

LINE MARKING PLAN SCALE 1:100

### NOTES:

- 1. SURVEY INFORMATION HAS BEEN OBTAINED FROM SHEPHERD SURVEYS' SURVEY TITLED 'PLAN SHOWING DETAILED TOPOGRAPHIC SURVEY - 39-43 PRINCES HIGHWAY CORRIMAL NSW 2518 LOT 6 IN DP29329', ISSUED ON 01.07.2022.
- 2. ALL DIMENSIONS ARE IN m UNLESS NOTED OTHERWISE. 3. ALL REDUCED LEVELS ARE IN mAHD.
- 4. ALL PUBLIC DOMAIN WORKS TO BE IN ACCORDANCE WITH
- WOLLONGONG CITY COUNCIL PUBLIC DOMAIN TECHNICAL MANUAL.
- 5. NEW FOOTPATH PAVEMENT TO TIE IN WELL WITH EXISTING FOOTPATH LEVELS.
- 6. NEW ROAD PAVEMENT TO TIE IN WELL WITH EXISTING ROAD LEVELS.
- 7. ALL ROAD LINE MARKING SHALL BE IN ACCORDANCE WITH

### AS1742 AND TFNSW SPECIFICATION R141