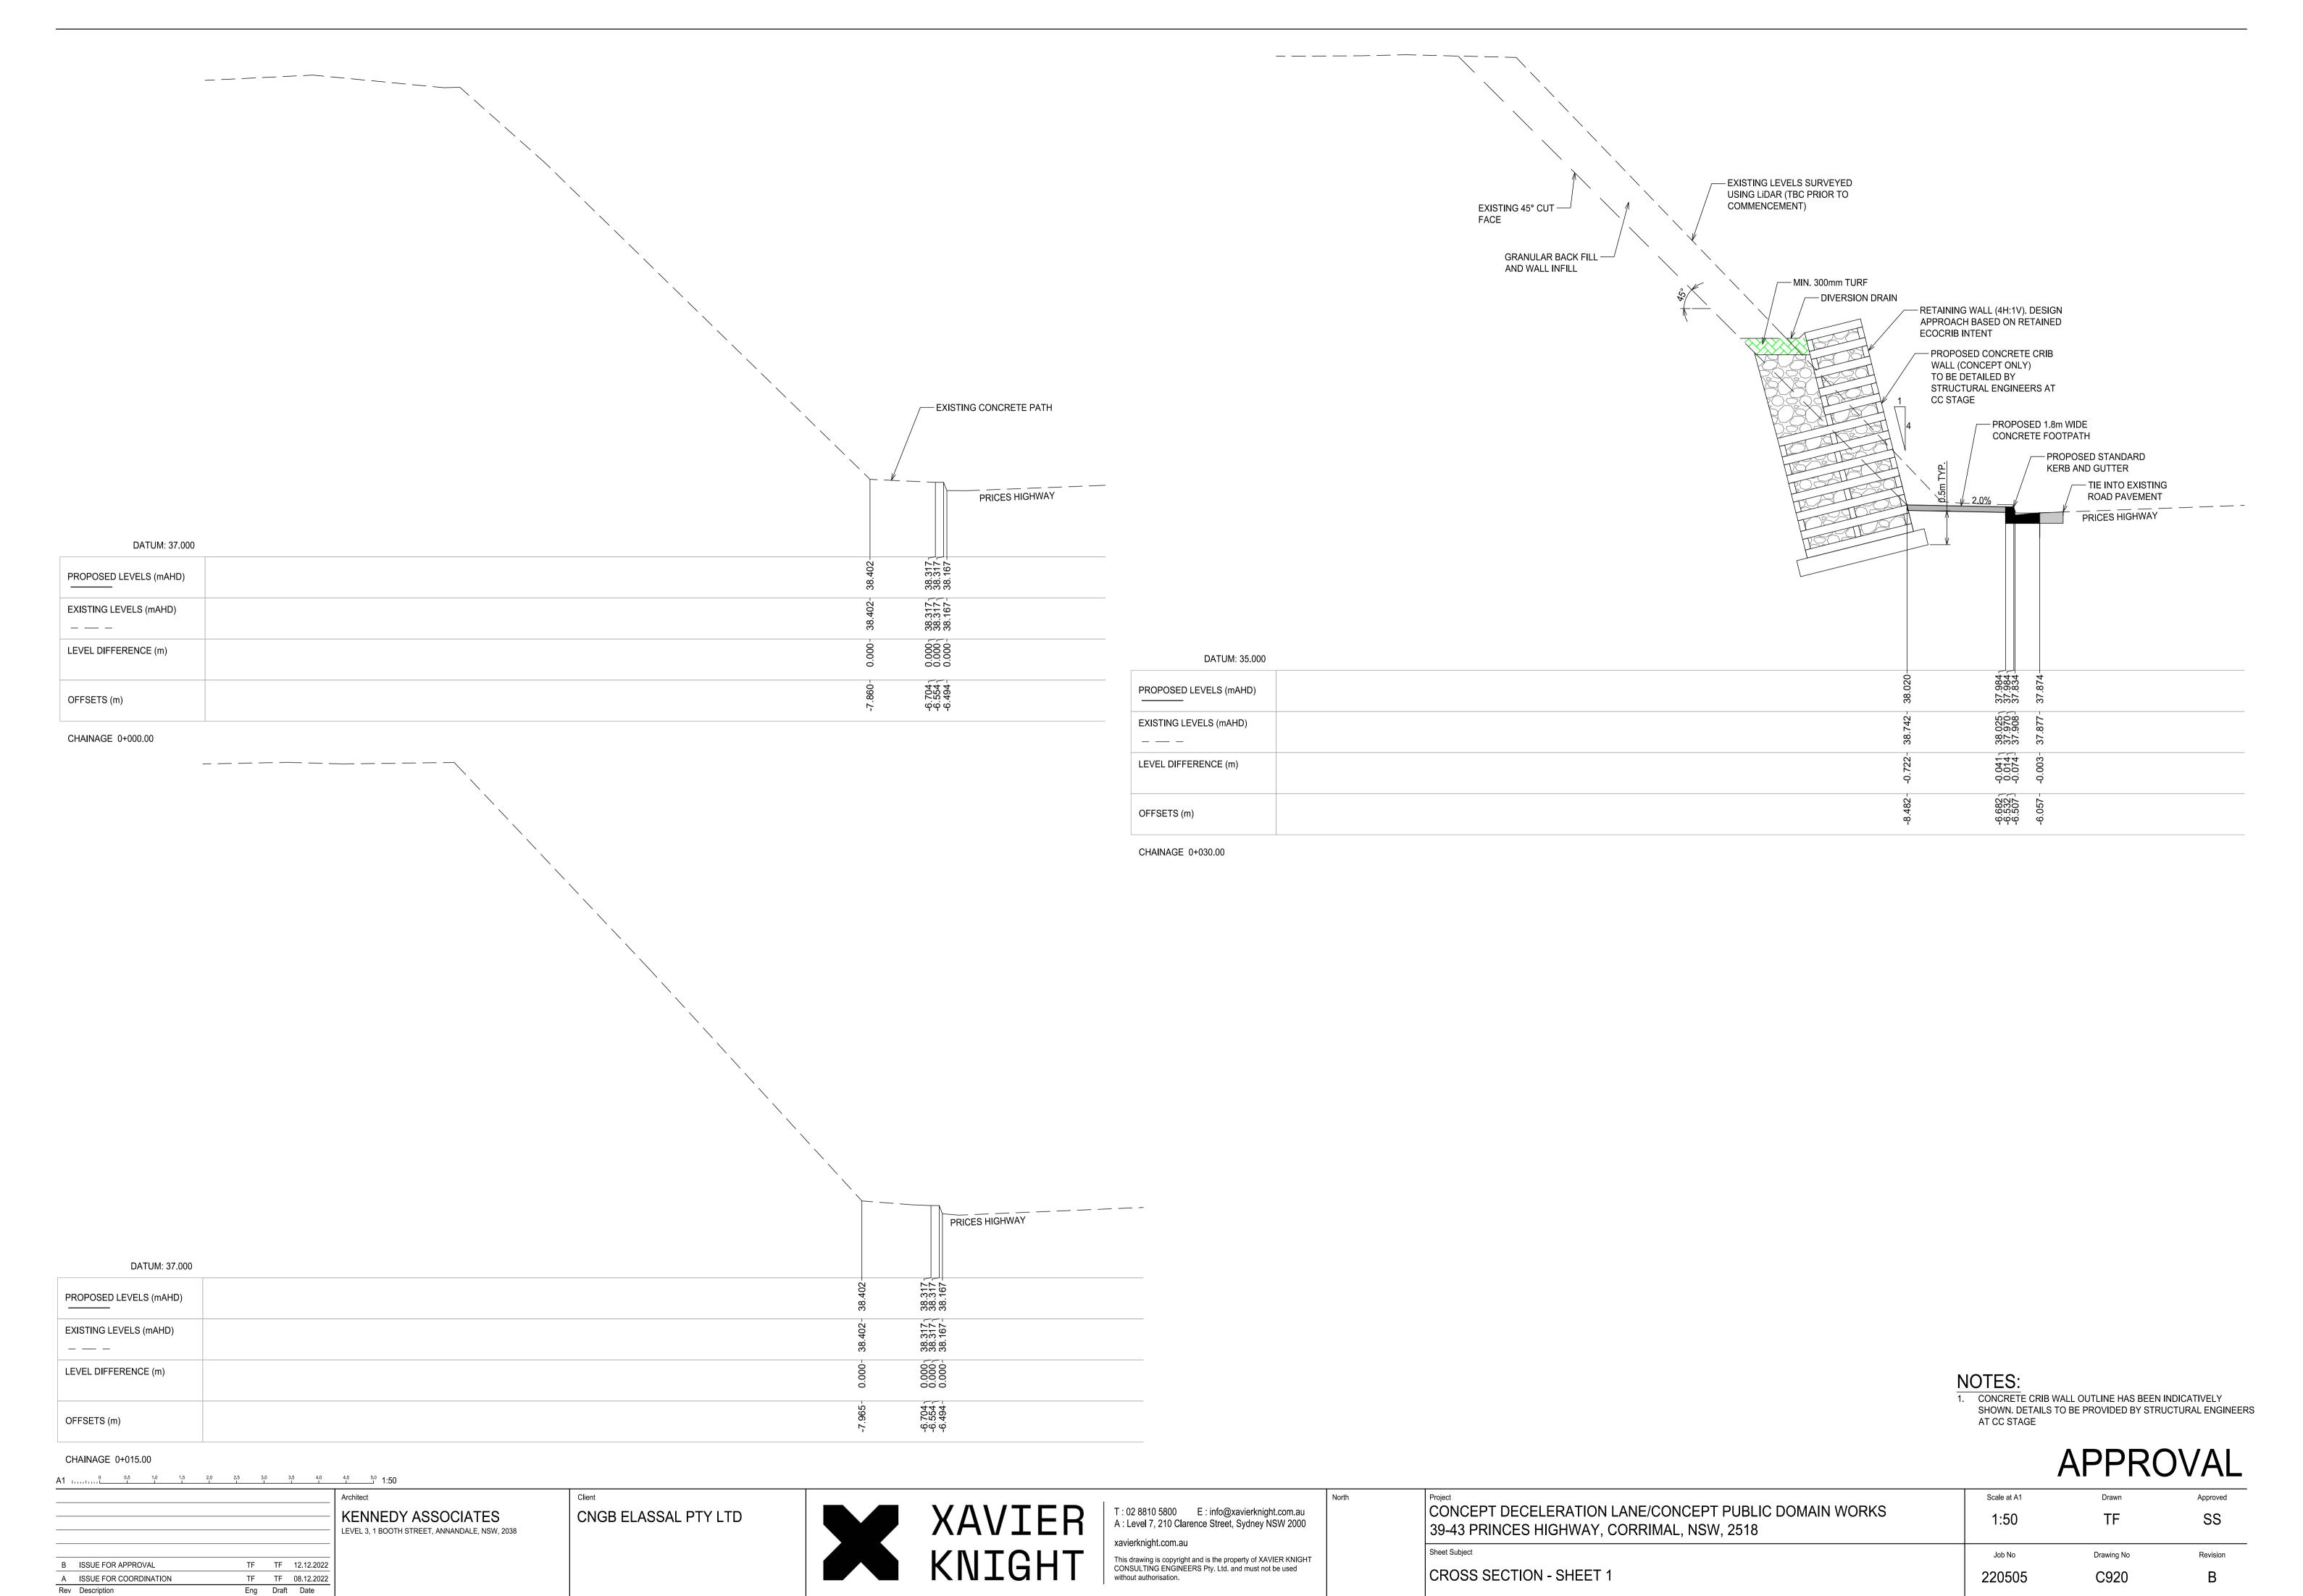

### NOTES:

1. SURVEY INFORMATION HAS BEEN OBTAINED FROM SHEPHERD SURVEYS' SURVEY TITLED 'PLAN SHOWING DETAILED TOPOGRAPHIC SURVEY - 39-43 PRINCES HIGHWAY CORRIMAL NSW 2518 LOT 6 IN DP29329', ISSUED ON 01.07.2022.

SITE BOUNDARY

MAJOR DESIGN CONTOUR (0.5m)

MINOR DESIGN CONTOUR (0.1m)

PROPOSED CONCRETE FOOTPATH

EXISTING DRIVEWAY TO BE REMOVED

DENOTES INTERNAL WORKS AS PART OF SEPARATE APPLICATION

PROPOSED ASPHALT

GRATED BUTTERFLY PIT

SEALED JUNCTION PIT

OVERLAND FLOW PATH

**EXISTING POWER POLE** 

EXISTING TELSTRA PIT

MANHOLE TO REMAIN

TREE PROTECTION ZONE

TREE STRUCTUAL ROOT ZONE

KERB INLET PIT

FINISHED RL

TO REMAIN

EXISTING SEWER

EXISTING CONTOUR (0.2m)

ALIGNMENT

- 2. ALL DIMENSIONS ARE IN m UNLESS NOTED OTHERWISE. ALL REDUCED LEVELS ARE IN mAHD.
- 4. ALL PUBLIC DOMAIN WORKS TO BE IN ACCORDANCE WITH WOLLONGONG CITY COUNCIL PUBLIC DOMAIN TECHNICAL MANUAL.
- EXISTING FOOTPATH LEVELS. 6. NEW ROAD PAVEMENT TO TIE IN WELL WITH EXISTING
- ROAD LEVELS.
- 7. ALL EXISTING UTILITIES PITS TO REMAIN AND LIDS TO BE MODIFIED TO MATCH NEW PAVEMENT LEVELS UNLESS NOTED OTHERWISE.
- 8. CONTRACTOR TO CONFIRM DEPTHS OF ALL EXISTING SERVICES PRIOR TO COMMENCEMENT OF WORKS.
- 9. DESIGN DETAILS ARE TO BE FOLLOWED FROM WOLLONGONG CITY COUNCIL'S STANDARD DRAWINGS. REFER TO DRAWINGS C940 TO C942.
- 10. ALL WORKS WITHIN THE SITE BOUNDARY ARE SHOWN FOR INFORMATION ONLY AND FORM PART OF A SEPARATE APPLICATION. REFER TO XAVIER KNIGHT INTERNAL CIVIL PACKAGE
- 220505-C000 TO C350 FOR DETAILS. 11. ALL GRATED STORMWATER PIT LIDS TO BE CLASS D GRATES U.N.O.
- 12. ALL STORMWATER PIPES ARE TO BE Ø375 RCP AT MINIMUM 1% FALL U.N.O.