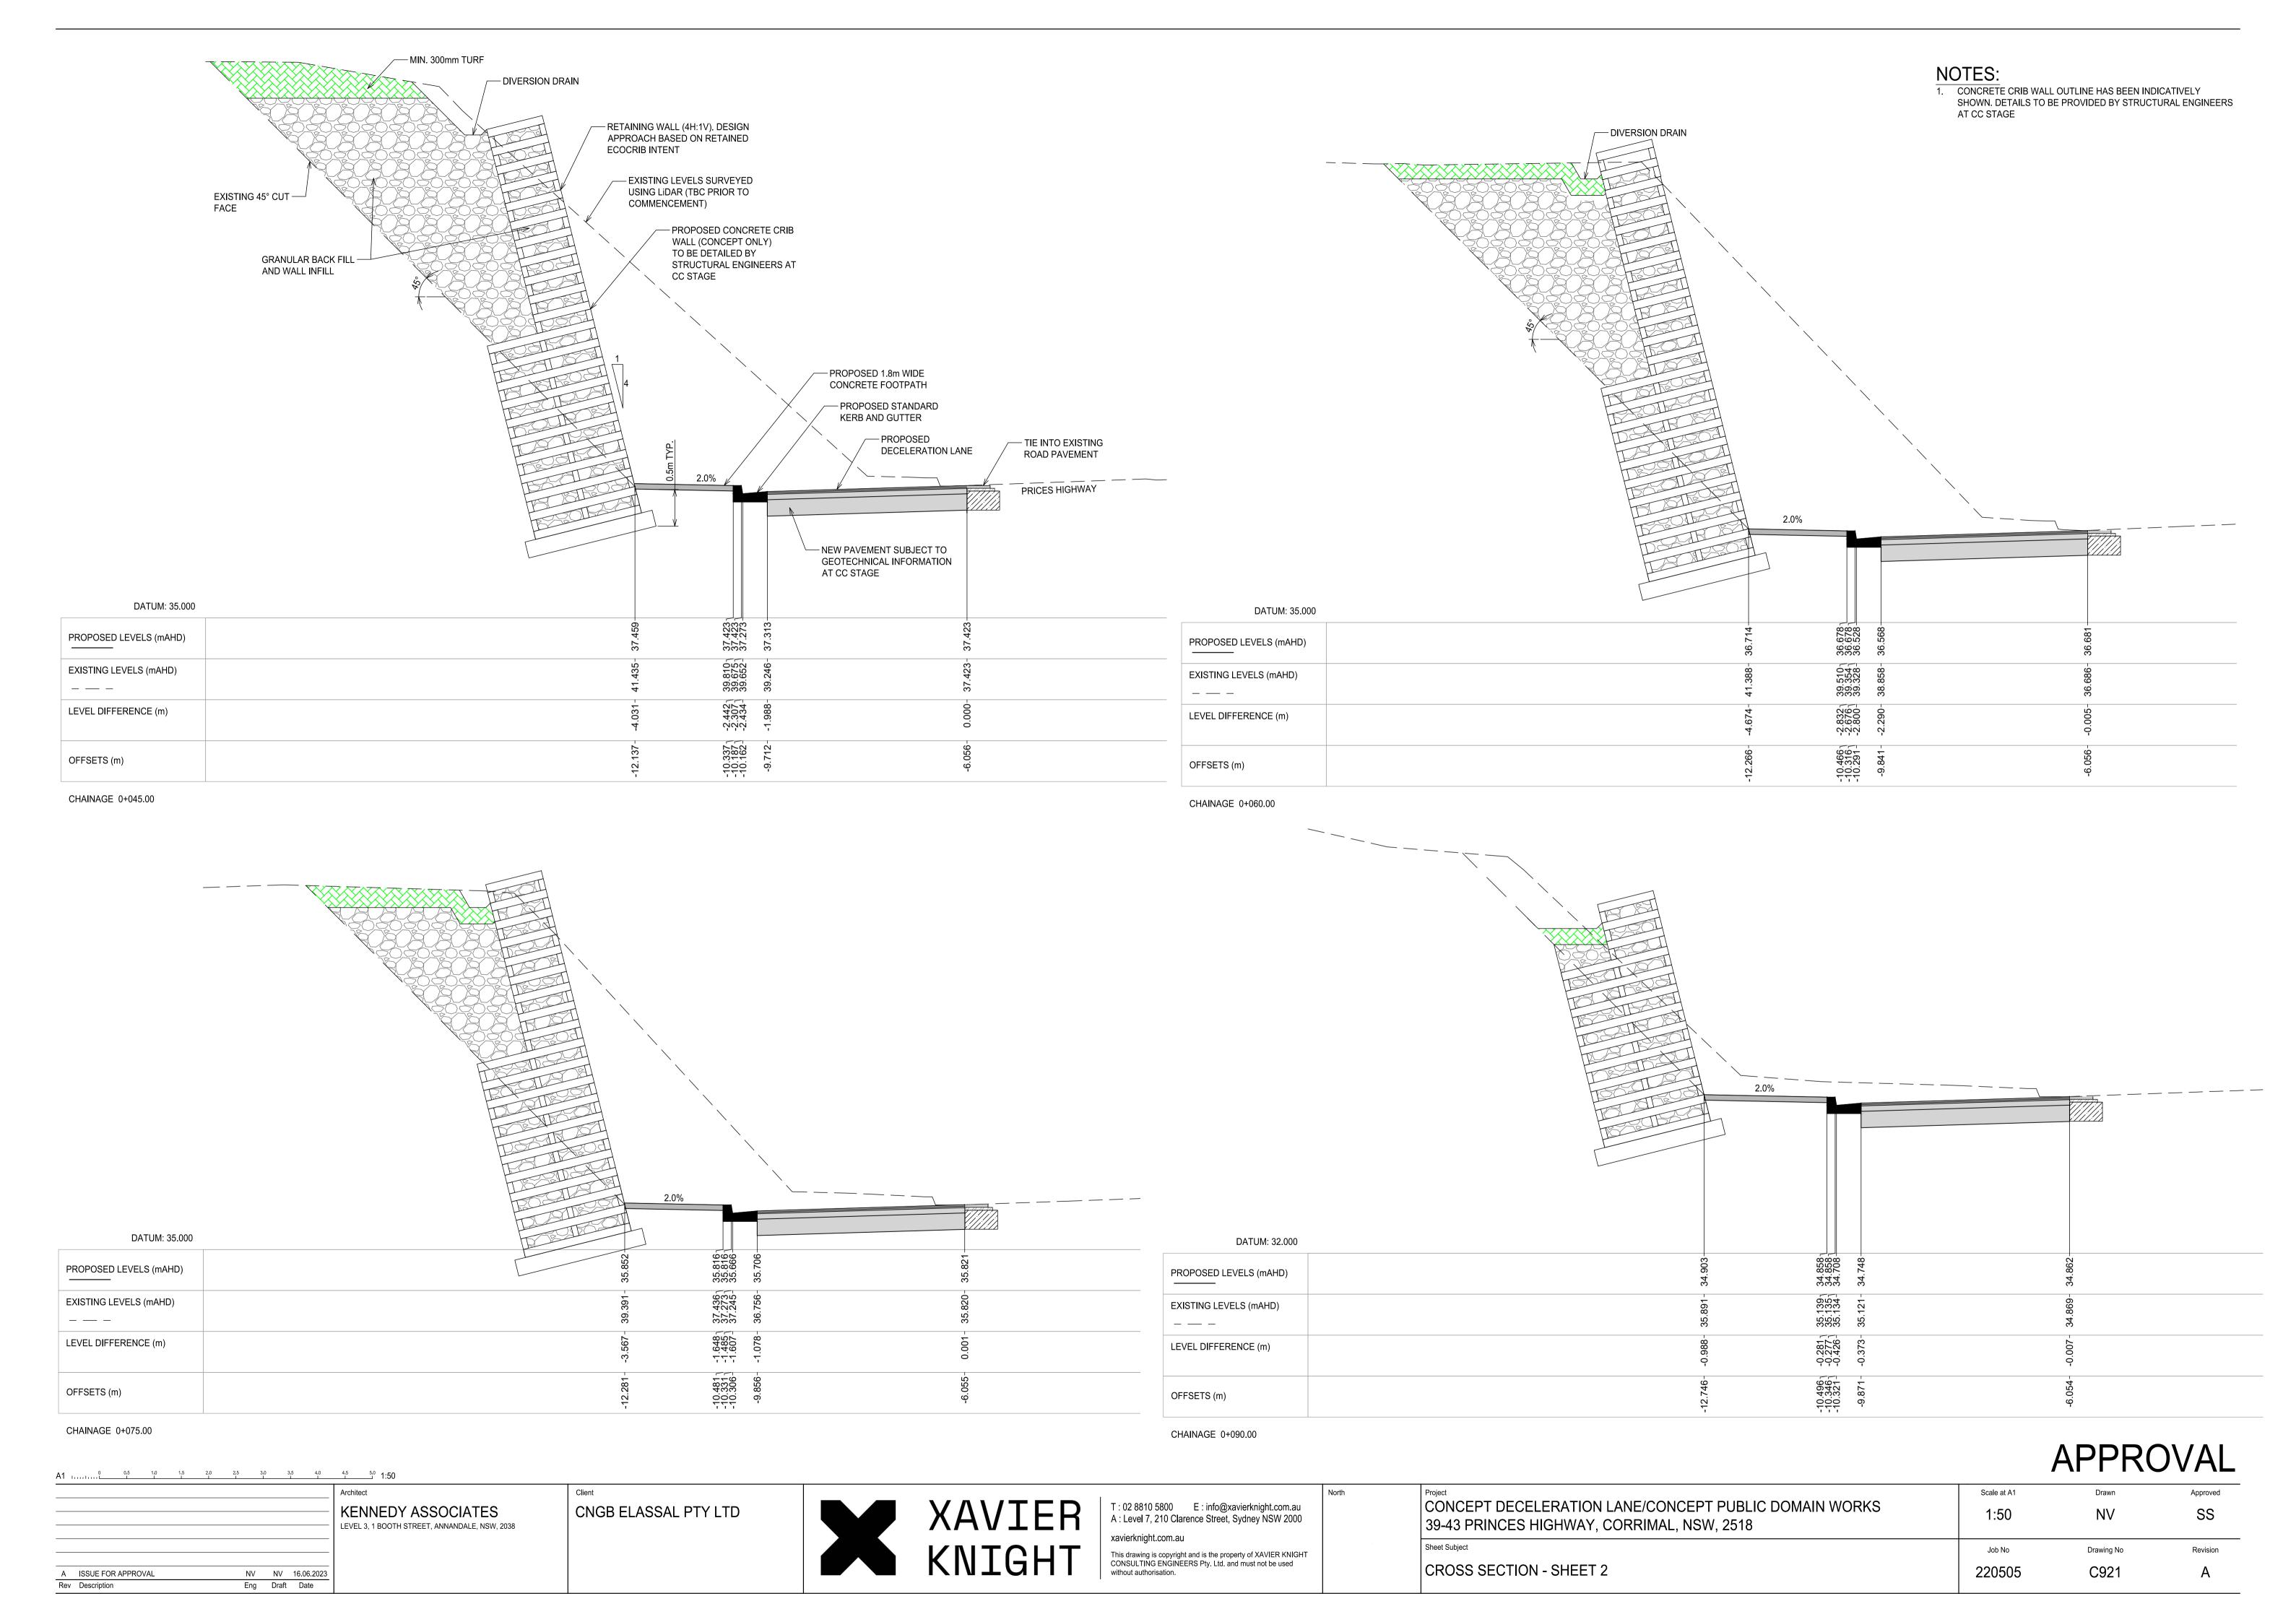

### NOTES:

1. SURVEY INFORMATION HAS BEEN OBTAINED FROM SHEPHERD SURVEYS' SURVEY TITLED 'PLAN SHOWING DETAILED TOPOGRAPHIC SURVEY - 39-43 PRINCES HIGHWAY CORRIMAL NSW 2518 LOT 6 IN DP29329', ISSUED ON 01.07.2022.

FINISHED RL

TO REMAIN

EXISTING SEWER

EXISTING CONTOUR (0.2m)

ALIGNMENT

- 2. ALL DIMENSIONS ARE IN m UNLESS NOTED OTHERWISE. ALL REDUCED LEVELS ARE IN mAHD.
- 4. ALL PUBLIC DOMAIN WORKS TO BE IN ACCORDANCE WITH WOLLONGONG CITY COUNCIL PUBLIC DOMAIN TECHNICAL MANUAL.
- EXISTING FOOTPATH LEVELS. 6. NEW ROAD PAVEMENT TO TIE IN WELL WITH EXISTING
- ROAD LEVELS.
- 7. ALL EXISTING UTILITIES PITS TO REMAIN AND LIDS TO BE MODIFIED TO MATCH NEW PAVEMENT LEVELS UNLESS NOTED OTHERWISE.
- 8. CONTRACTOR TO CONFIRM DEPTHS OF ALL EXISTING SERVICES PRIOR TO COMMENCEMENT OF WORKS.
- 9. DESIGN DETAILS ARE TO BE FOLLOWED FROM WOLLONGONG CITY COUNCIL'S STANDARD DRAWINGS. REFER TO DRAWINGS C940 TO C942.
- 10. ALL WORKS WITHIN THE SITE BOUNDARY ARE SHOWN FOR INFORMATION ONLY AND FORM PART OF A SEPARATE APPLICATION. REFER TO XAVIER KNIGHT INTERNAL CIVIL PACKAGE
- 220505-C000 TO C350 FOR DETAILS. 11. ALL GRATED STORMWATER PIT LIDS TO BE CLASS D GRATES U.N.O.
- 12. ALL STORMWATER PIPES ARE TO BE Ø375 RCP AT MINIMUM 1% FALL U.N.O.